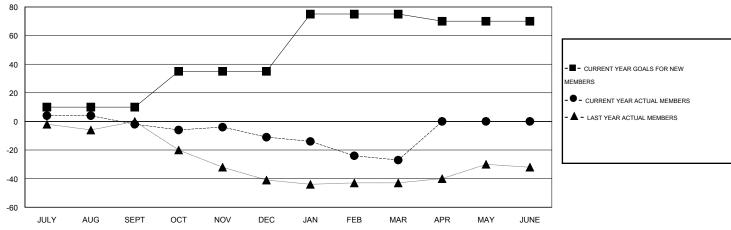

## MONTHLY MEMBERSHIP PROGRESS REPORT

District 201W1

Results as of: 3/31/2014

MT: John Muller LOCATION AUSTRALIA GMT CA 7

|               |                  | Clubs               |                            |                             |                       |                    | Members                    |                              |                             |
|---------------|------------------|---------------------|----------------------------|-----------------------------|-----------------------|--------------------|----------------------------|------------------------------|-----------------------------|
|               | RESU             | LTS FOR 2013-2014   |                            |                             | RESULTS FOR 2013-2014 |                    |                            |                              |                             |
| QUARTER       | NEW CLUB<br>GOAL | ACTUAL NEW<br>CLUBS | ACTUAL<br>DROPPED<br>CLUBS | ACTUAL NET<br>GAIN/<br>LOSS | QUARTER               | NEW MEMBER<br>GOAL | ACTUAL TOTAL MEMBERS ADDED | ACTUAL<br>DROPPED<br>MEMBERS | ACTUAL NET<br>GAIN/<br>LOSS |
| JULY/AUG/SEPT | 0                | 0                   | 0                          | 0                           | JULY/AUG/SEPT         | 10                 | 47                         | 49                           | -2                          |
| OCT/NOV/DEC   | 1                | 0                   | 0                          | 0                           | OCT/NOV/DEC           | 25                 | 29                         | 38                           | -9                          |
| JAN/FEB/MAR   | 2                | 0                   | 1                          | -1                          | JAN/FEB/MAR           | 40                 | 28                         | 44                           | -16                         |
| APR/MAY/JUNE  | 0                | 0                   | 0                          | 0                           | APR/MAY/JUNE          | -5                 | 0                          | 0                            | 0                           |